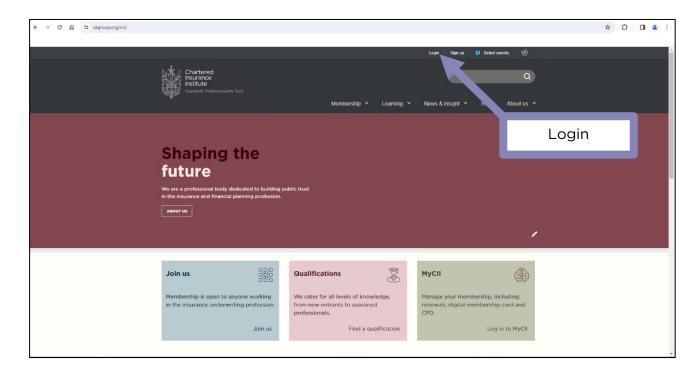

3. Once the webpage has loaded, select 'Login' on the top right-hand sided.

4. Log in using your PIN or email address and password.

Your PIN number can be found in your welcome to membership email. If you have not received a welcome email, please contact our customer services team at <a href="mailto:customer.serv@cii.co.uk">customer.serv@cii.co.uk</a>