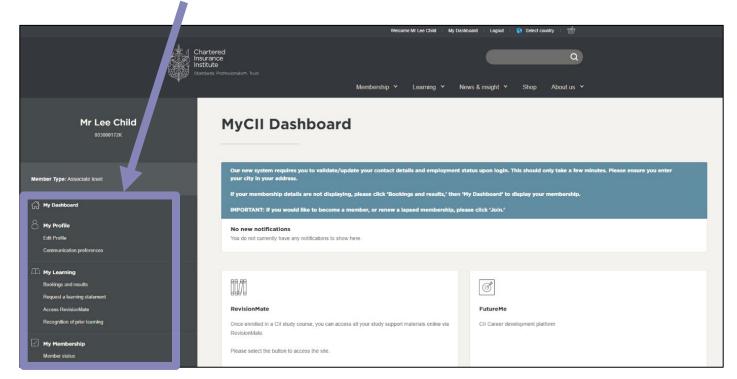

## The Member Dashboard

The Member Dashboard provides quick access to a range of key features and member-exclusive benefits. Here are some of the things you can do from the Member Dashboard:

- Update your personal details including your email and address.
- Select your communication preferences.
- Edit your membership details including your Local Institute and Community
- View your exam bookings and results.
- Access Perks our affinity benefits scheme
- Log in to FutureMe our member exclusive learning and development platform.

Please use the links on the left hand-side of your screen to navigate the member area.