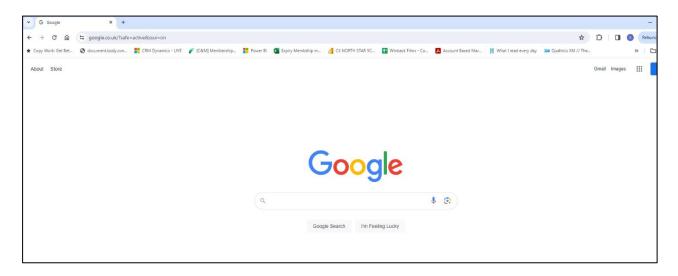

1. Begin by launching your preferred internet browser on your device.

Note: For optimal performance, we recommend using Google Chrome.

2. To access the Chartered Insurance Institute (My CII) website go to, www.ciigroup.org