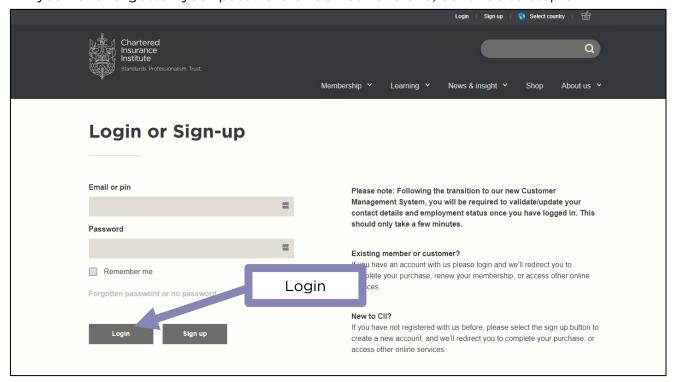

3. Once the webpage has loaded, select 'Login' on the top right-hand sided.

4. Log in using your PIN or email address and password.

Your PIN number can be found in your welcome to membership email. If you have not received a welcome email, please contact our customer services team at <a href="mailto:customer.serv@cii.co.uk">customer.serv@cii.co.uk</a>