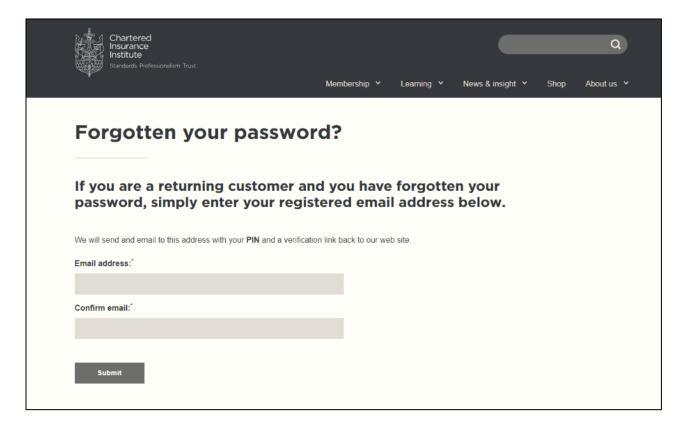

6. You should now see the screen below. Please enter and confirm your email address and click **'Submit'**. You will receive an email with a verification link. Click the link in the email and follow the steps to set up a password.