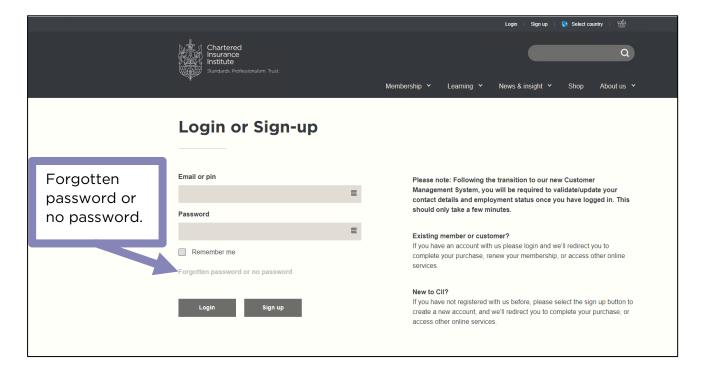

If you have forgotten your password or do not have one, continue to step 5.

5. If this is your first-time logging in to the website you will need to set up a password. You can do this by clicking the 'Forgotten password or no password' link at the bottom of the Login section.